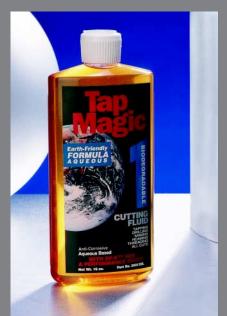

TAP MAGIC® XTRA-THICKTM – The extreme performance heavy-weight cutting fluid for the hardest metals up to 45 RC. Great for lathe, millwork, and deep hole cuts. Contains EP-X3®

TAP MAGIC® FORMULA 1 AQUEOUS – A non-corrosive water-based fluid that's highly effective for all cuts on all metals and totally biodegradable. Contains EP-X<sup>3®</sup> for a synergistic boost in performance.