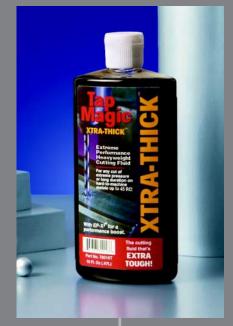

TAP MAGIC® XTRA-THICKTM – The extreme performance heavy-weight cutting fluid for the hardest metals up to 45 RC. Great for lathe, millwork, and deep hole cuts. Contains EP-X3®

TAP MAGIC® FORMULA 1 AQUEOUS – A non-corrosive water-based fluid that's highly effective for all cuts on all metals and totally biodegradable. Contains EP-X<sup>3®</sup> for a synergistic boost in performance.