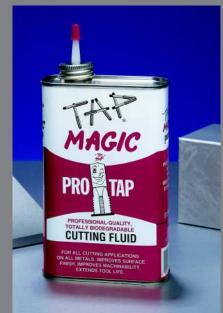

TAP MAGIC® PROTAP® – our original biodegradable cutting fluid.
Totally free of all regulated chemicals. Highly effective for all cutting operations on all metals.

TAP MAGIC® ALUMINUM – the most effective cutting fluid you can use for any metal work on aluminum. Provides excellent performance for all cutting operations.