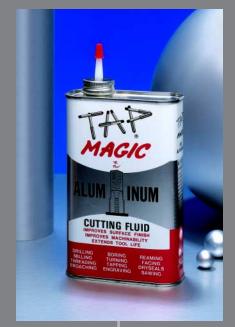

TAP MAGIC® PROTAP® – our original biodegradable cutting fluid.
Totally free of all regulated chemicals. Highly effective for all cutting operations on all metals.

TAP MAGIC® ALUMINUM – the most effective cutting fluid you can use for any metal work on aluminum. Provides excellent performance for all cutting operations.