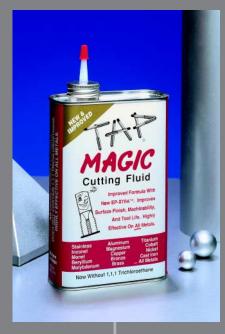

TAP MAGIC® with EP-XTRA® – an ozone-friendly formula that gives you outstanding performance for any cutting operation on any metal. Absolutely without equal on all hard metals and for cuts of extreme pressure or long duration.