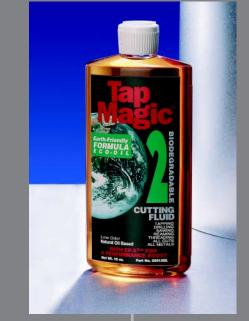

TAP MAGIC® FORMULA 2 ECO-OIL – A unique base of natural oil that's especially low in odor and smoke. Highly effective for all cuts on all metals and totally biodegradable. Contains EP-X3® for a synergistic boost in performance.